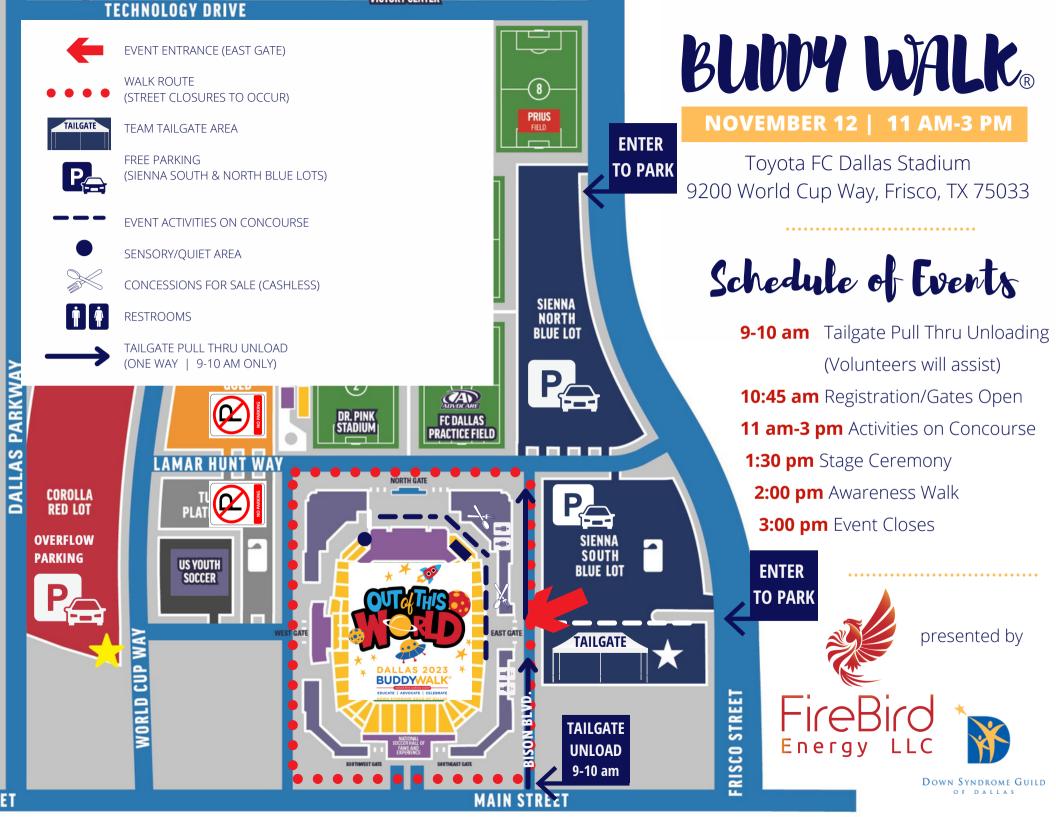

## BUDDY WALK®

## PROCEDURES & FAQS

- Many teams choose to set up a tailgate spot as a meeting/hang out space for their group.
- Any team is welcome to set up in the designated tailgate area located in the **Sienna South Blue Lot** (starred area) on a first come, first served basis beginning at **9 am** only.
- Early tailgaters will **not be** permitted without an early access pass. Please do not arrive prior to the scheduled time as it hinders the flow of traffic and vendor access.
- Tailgaters will be permitted to use the carpool drive & drop unloading entrance at Main Street and Bison Blvd. from
- **9-10 am only**. Volunteers will be on hand to assist with unloading.
- Once items are quickly unloaded, please proceed directly to parking to keep traffic moving. Tailgaters are permitted to carry items from their parking space into the tailgate from 9 am and later. You are not required to use the carpool unloading entrance.
- **Bison Blvd. will close to thru traffic at 10 am**. After 10 am, tailgaters will only be permitted to carry in items from their parking space.
- No vehicles are permitted in the designated tailgate area.
- Please use the provided trash cans to clean up your tailgate spot upon departure.
- Please note that the DSG, City of Frisco, and Toyota Stadium have the right to remove anyone for non-compliance of any event policies.

- Pop up canopy
- Tables & chairs
- Small coolers with drinks/snacks (Concessions available for purchase)
- Wagons & strollers
- Balls, lawn games, bubbles, chalk
- No glass containers
- No pets (service animals only)
- No grills/open flames
- No alcohol
- No early arrivals permitted in tailgate area without a pass